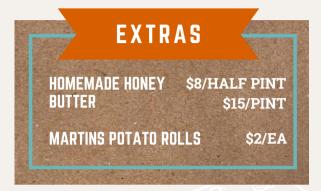

d desserts. We ask that that packages are ordered without substitutions. Minimum order size 15 people. For orders less than 15 see our a-lacarte menu.

Buffet setups, serving utensils, flatware etc. is available for purchase separately.

## SAUCES

ORIGINAL DIJON CAROLINA ALABAMA WHITE

\$6/PINT • \$11/QUART

We recommend ~1 pint per 8 - 10 people

Please notify us of any allergies at the time of placing the order.

# A LA CARTE



## **MEATS**

SLICED GRASS FED \$28/LB BEEF BRISKET

Most Popular!

CHOPPED GRASS FED \$28/LB
BEEF BRISKET

ST. LOUIS PORK RIBS \$36/RACK

CITRUS MESQUITE
CHICKEN QUARTERS
\$6/EACH

PINEAPPLE CHILI \$25/DOZ CHICKEN WINGS

KALUA PULLED PORK \$13/LB

We recommend about 1/3 lb per person for sandwiches, or 1/2 lb per person for a meal. All meats are gluten free





## **DESSERT**

**FRESH BAKED COOKIES** 

\$3/EA

**HOUSE KEY LIME PIE** 

\$45/EA

CHOCOLATE OREO DIRT PUDDING

\$30/SMALL \$45/LARGE

Small (~15 servings)
Large (~25 servings)

| SIDES                                                        | SMALL<br>(8-10 servings)      | MEDIUM<br>(15-18 servings) | LARGE<br>(20-25 servings) |
|--------------------------------------------------------------|-------------------------------|----------------------------|---------------------------|
| BURNT END BAKED BEANS<br>MAC & CHEESE<br>CAST IRON CORNBREAD | \$ 55<br>\$ 50<br>\$3.75/each | \$ 85<br>\$ 75             | \$ 125<br>\$ 100          |
| HOUSE PICKLES                                                | \$ 20                         | \$ 35                      | \$ 60                     |
| P