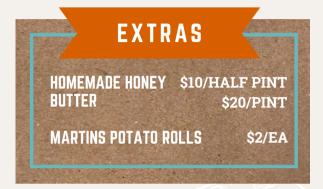

desserts. We ask that that packages are ordered without substitutions. Minimum order size 15 people. For orders less than 15 see our a-lacarte menu.

Buffet setups, serving utensils, flatware etc. is available for purchase separately.

## SAUCES

ORIGINAL
DIJON
CAROLINA
ALABAMA WHITE

\$6/PINT • \$11/QUART

We recommend ~1 pint per 8 - 10 people

Please notify us of any allergies at the time of placing the order.

# A LA CARTE



### **MEATS**

SLICED USDA PRIME \$28/LB BEEF BRISKET

CHOPPED USDA PRIME \$28/LB BEEF BRISKET

KALUA PULLED PORK \$15/LB

CITRUS MESQUITE \$6/EACH
CHICKEN QUARTERS

PINEAPPLE CHILI \$25/DOZ CHICKEN WINGS

ST. LOUIS PORK RIBS \$18 1/2 RACK \$36 RACK

We recommend about 1/3 lb per person for sandwiches, or 1/2 lb per person for a meal. All meats are gluten free





## **DESSERT**

FRESH BAKED COOKIES

\$3/EA

**HOUSE KEY LIME PIE** 

\$45/EA

CHOCOLATE OREO DIRT PUDDING

\$30/SMALL \$45/LARGE

Small (~15 servings)
Large (~25 servings)

| SIDES                                                                                                 | SMALL                            | MEDIUM           | LARGE            |
|-------------------------------------------------------------------------------------------------------|----------------------------------|------------------|------------------|
|                                                                                                       | (8-10 servings)                  | (15-18 servings) | (20-25 servings) |
| BURNT END BAKED BEANS<br>MAC & CHEESE<br>CAST IRON CORNBREAD